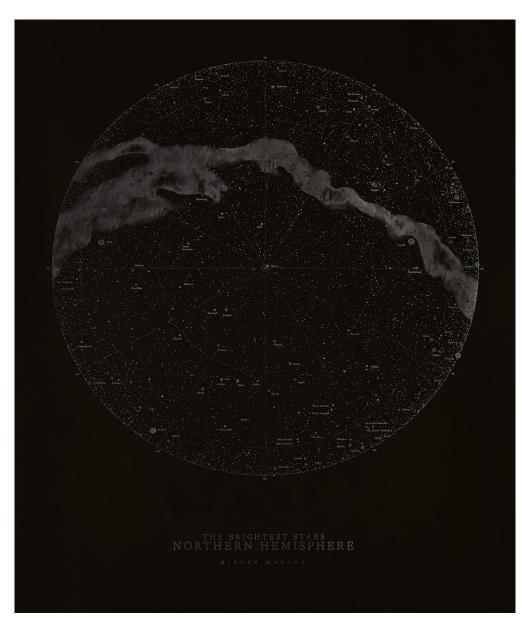

## THE BRIGHTEST STARS AZIMUTHAL

SILVER GELATINE FIBRE BASED PRINT
-SABATTIER EFFECT EDITION

SABATTIER EFFECT IS AN EXPERIMENTAL WET PROCESS TECHNIQUE PRODUCING UNPREDICTED RESULTS.

THE PRINT IS ONLY PARTLY DEVELOPED, WHEN IT'S EXPOSED AGAIN TO MORE LIGHT BEFORE GOING BACK TO THE DEVELOPER. THE REST OF THE PROCESS IS THE SAME AS FOR A STANDARD PHOTOGRAPHIC PAPER.

ANALOGUE PROCESS INVOLVING LIGHT AND ELEMENT
OF CHANCE SEEMS APPROPRIATE WHEN TRYING TO EMULATE
THE ELUSIVE LIGHT OF STARS IN AN ARTWORK.

PRICE
PRINT MOUNTED IN OAK BOX FRAME
€1200

BOX FRAME, EUROPEAN WHITE OAK
DARKENED BY EBONISING PROCESS
DISTANCE FLOAT MOUNT
NON-REFLECTIVE UV ABSORBING GALLERY GLASS
FRENCH CLEAT WALL MOUNTING SYSTEM
CERTIFICATE OF AUTHENTICITY