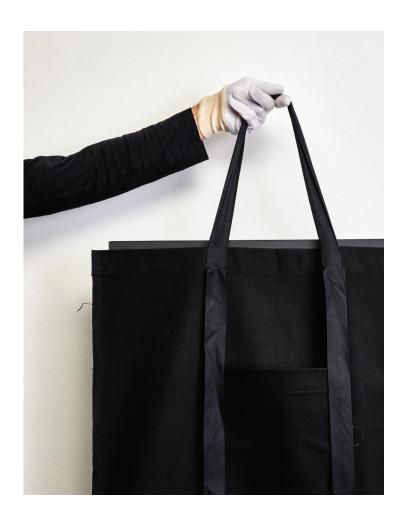

FRAMED DIMENSIONS 65CM • 55CM • 4CM

CUSTOM FOLIO WITH FINE PAPER SLEEVE MEETING STRICT ARCHIVAL STANDARDS. CERTIFICATE OF AUTHENTICITY

DIMENSION 55CM • 65CM

PRICE
CUSTOM HAND MADE GIFT BAG
€50

CUSTOM HAND MADE GIFT BAG FROM ROBUST COTTON CANVAS