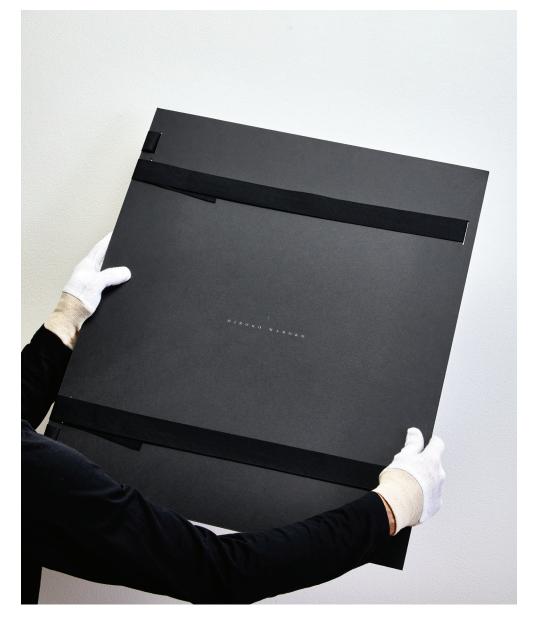

FRAMED DIMENSIONS 65CM • 55CM • 4CM

CUSTOM FOLIO WITH FINE PAPER SLEEVE MEETING STRICT ARCHIVAL STANDARDS. CERTIFICATE OF AUTHENTICITY

DIMENSION 55CM • 65CM

PRICE
CUSTOM HAND MADE GIFT BAG
€50

CUSTOM HAND MADE GIFT BAG FROM ROBUST COTTON CANVAS