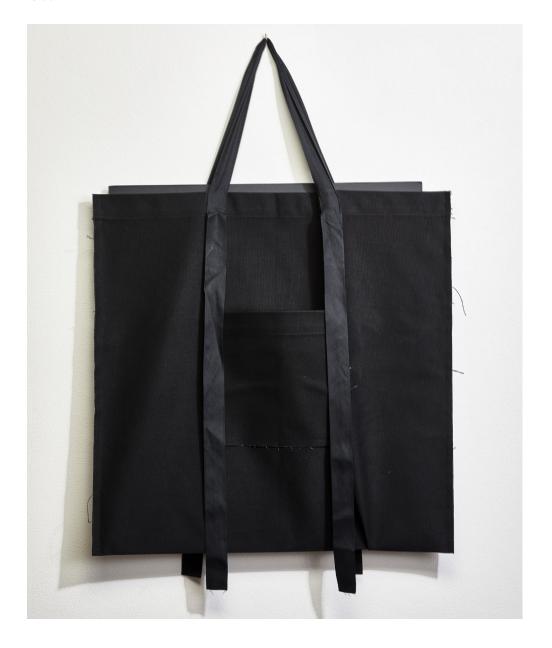

FRAMED DIMENSIONS 65CM • 55CM • 4CM

CUSTOM FOLIO WITH FINE PAPER SLEEVE MEETING STRICT ARCHIVAL STANDARDS. CERTIFICATE OF AUTHENTICITY

DIMENSION 55CM • 65CM

PRICE
CUSTOM HAND MADE GIFT BAG
€50

CUSTOM HAND MADE GIFT BAG FROM ROBUST COTTON CANVAS