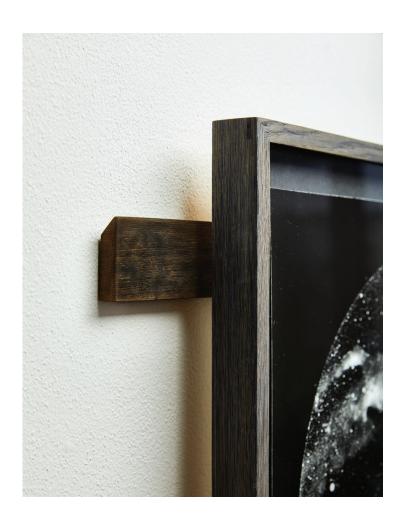

ANALOGUE PROCESS INVOLVING LIGHT AND ELEMENT
OF CHANCE SEEMS APPROPRIATE WHEN TRYING TO EMULATE
THE ELUSIVE LIGHT OF STARS IN AN ARTWORK.

PRICE
PRINT MOUNTED IN OAK BOX FRAME
€1200

BOX FRAME, EUROPEAN WHITE OAK
DARKENED BY EBONISING PROCESS
DISTANCE FLOAT MOUNT
NON-REFLECTIVE UV ABSORBING GALLERY GLASS
FRENCH CLEAT WALL MOUNTING SYSTEM
CERTIFICATE OF AUTHENTICITY