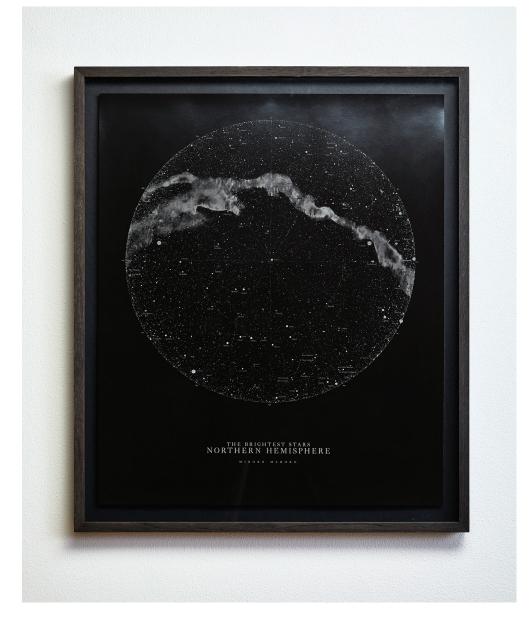

ANALOGUE PROCESS INVOLVING LIGHT AND ELEMENT
OF CHANCE SEEMS APPROPRIATE WHEN TRYING TO EMULATE
THE ELUSIVE LIGHT OF STARS IN AN ARTWORK.

PRICE
PRINT MOUNTED IN OAK BOX FRAME
€1200

BOX FRAME, EUROPEAN WHITE OAK
DARKENED BY EBONISING PROCESS
DISTANCE FLOAT MOUNT
NON-REFLECTIVE UV ABSORBING GALLERY GLASS
FRENCH CLEAT WALL MOUNTING SYSTEM
CERTIFICATE OF AUTHENTICITY

FRAMED DIMENSIONS 65CM • 55CM • 4CM

CUSTOM FOLIO WITH FINE PAPER SLEEVE MEETING STRICT ARCHIVAL STANDARDS. CERTIFICATE OF AUTHENTICITY

DIMENSION 55CM • 65CM

PRICE
CUSTOM HAND MADE GIFT BAG
€50

CUSTOM HAND MADE GIFT BAG FROM ROBUST COTTON CANVAS