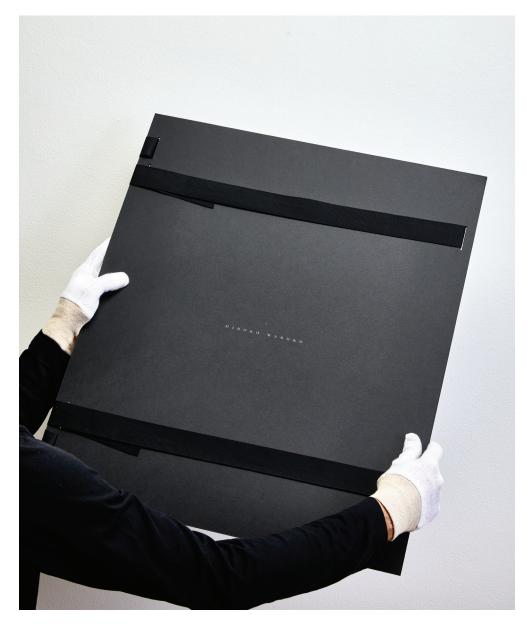

FRAMED DIMENSIONS 65CM • 55CM • 4CM PRICE PRINT MOUNTED IN OAK BOX FRAME €1200

CUSTOM FOLIO WITH FINE PAPER SLEEVE MEETING STRICT ARCHIVAL STANDARDS. CERTIFICATE OF AUTHENTICITY PRICE PRINT PRESENTED IN CUSTOM FOLIO €1050