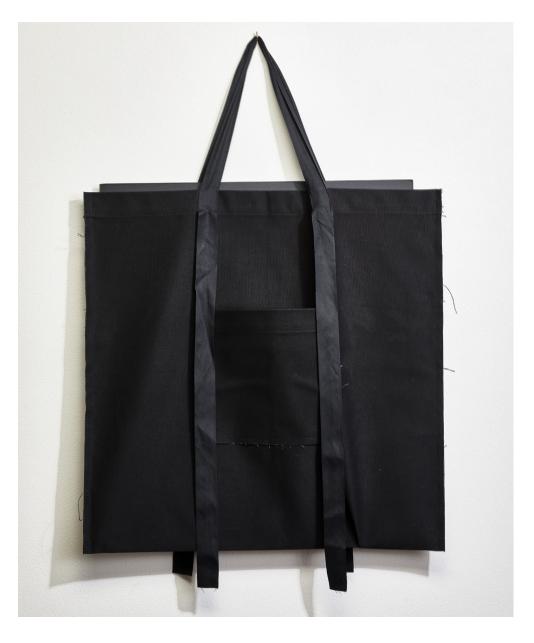

DIMENSION 55CM • 65CM

CUSTOM HAND MADE GIFT BAG FROM ROBUST COTTON CANVAS PRICE CUSTOM HAND MADE GIFT BAG €50