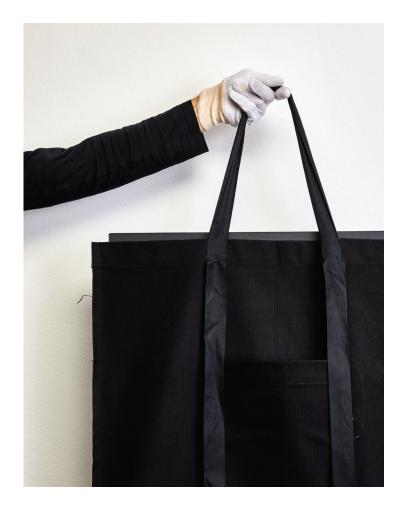

DIMENSION 55CM • 65CM

CUSTOM HAND MADE GIFT BAG FROM ROBUST COTTON CANVAS PRICE CUSTOM HAND MADE GIFT BAG €50