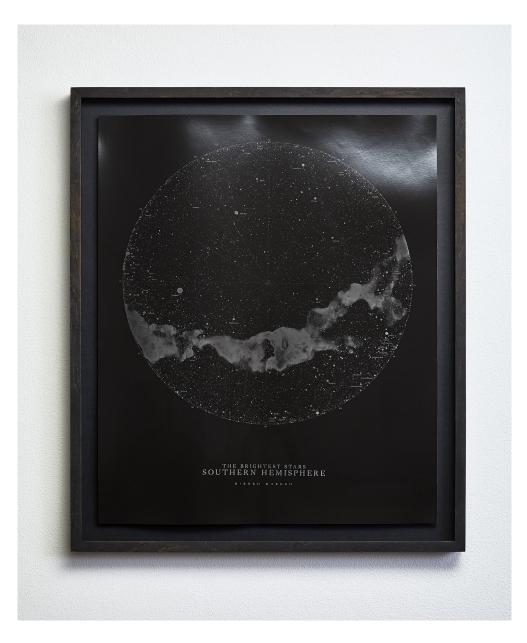

ANALOGUE PROCESS INVOLVING LIGHT AND ELEMENT OF CHANCE SEEMS APPROPRIATE WHEN TRYING TO EMULATE THE ELUSIVE LIGHT OF STARS IN AN ARTWORK.

DIMENSIONS 58CM • 48CM

BOX FRAME, EUROPEAN WHITE OAK DARKENED BY EBONISING PROCESS DISTANCE FLOAT MOUNT NON-REFLECTIVE UV ABSORBING GALLERY GLASS FRENCH CLEAT WALL MOUNTING SYSTEM CERTIFICATE OF AUTHENTICITY

FRAMED DIMENSIONS 65CM • 55CM • 4CM PRICE PRINT MOUNTED IN OAK BOX FRAME €1200

CUSTOM FOLIO WITH FINE PAPER SLEEVE MEETING STRICT ARCHIVAL STANDARDS. CERTIFICATE OF AUTHENTICITY PRICE PRINT PRESENTED IN CUSTOM FOLIO €1050