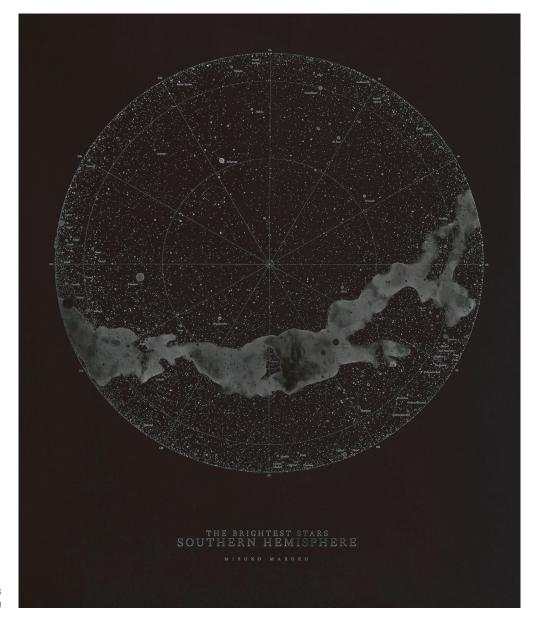

THE BRIGHTEST STARS AZIMUTHAL

SILVER GELATINE FIBRE BASED PRINT -SABATTIER EFFECT EDITION

SABATTIER EFFECT IS AN EXPERIMENTAL WET PROCESS TECHNIQUE PRODUCING UNPREDICTED RESULTS. THE PRINT IS ONLY PARTLY DEVELOPED, WHEN IT'S EXPOSED AGAIN TO MORE LIGHT BEFORE GOING BACK TO THE DEVELOPER. THE REST OF THE PROCESS IS THE SAME AS FOR A STANDARD PHOTOGRAPHIC PAPER.

ANALOGUE PROCESS INVOLVING LIGHT AND ELEMENT OF CHANCE SEEMS APPROPRIATE WHEN TRYING TO EMULATE THE ELUSIVE LIGHT OF STARS IN AN ARTWORK.

DIMENSIONS 58CM • 48CM

BOX FRAME, EUROPEAN WHITE OAK DARKENED BY EBONISING PROCESS DISTANCE FLOAT MOUNT NON-REFLECTIVE UV ABSORBING GALLERY GLASS FRENCH CLEAT WALL MOUNTING SYSTEM CERTIFICATE OF AUTHENTICITY