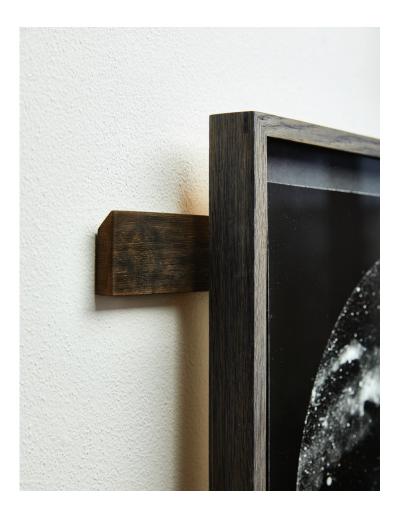

ANALOGUE PROCESS INVOLVING LIGHT AND ELEMENT OF CHANCE SEEMS APPROPRIATE WHEN TRYING TO EMULATE THE ELUSIVE LIGHT OF STARS IN AN ARTWORK.

DIMENSIONS 58CM • 48CM

BOX FRAME, EUROPEAN WHITE OAK DARKENED BY EBONISING PROCESS DISTANCE FLOAT MOUNT NON-REFLECTIVE UV ABSORBING GALLERY GLASS FRENCH CLEAT WALL MOUNTING SYSTEM CERTIFICATE OF AUTHENTICITY