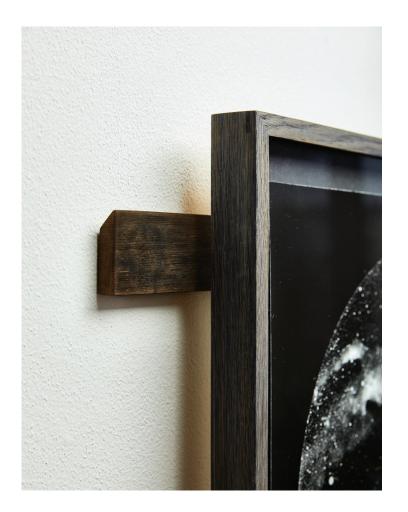

BOX FRAME, EUROPEAN WHITE OAK DARKENED BY EBONISING PROCESS DISTANCE FLOAT MOUNT NON-REFLECTIVE UV ABSORBING GALLERY GLASS FRENCH CLEAT WALL MOUNTING SYSTEM CERTIFICATE OF AUTHENTICITY

FRAMED DIMENSIONS 35CM • 28CM • 4CM PRICE PRINT MOUNTED IN OAK BOX FRAME €600