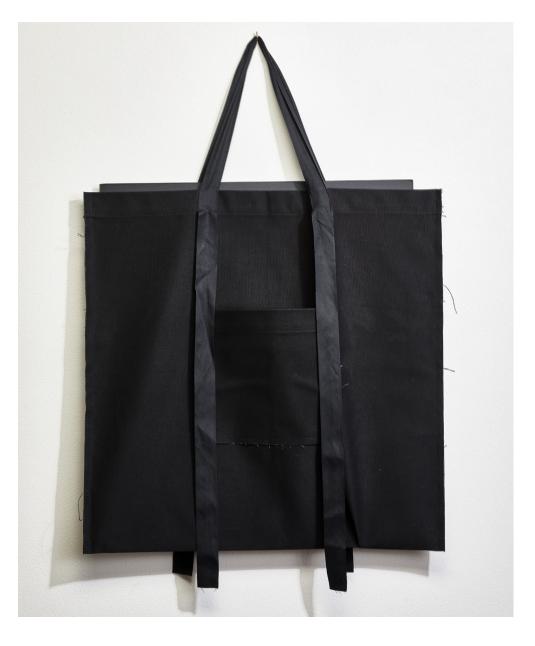

CUSTOM FOLIO WITH FINE PAPER SLEEVE MEETING STRICT ARCHIVAL STANDARDS. CERTIFICATE OF AUTHENTICITY PRICE PRINT PRESENTED IN CUSTOM FOLIO €450

DIMENSION 35CM • 40CM

CUSTOM HAND MADE GIFT BAG FROM ROBUST COTTON CANVAS PRICE CUSTOM HAND MADE GIFT BAG €50