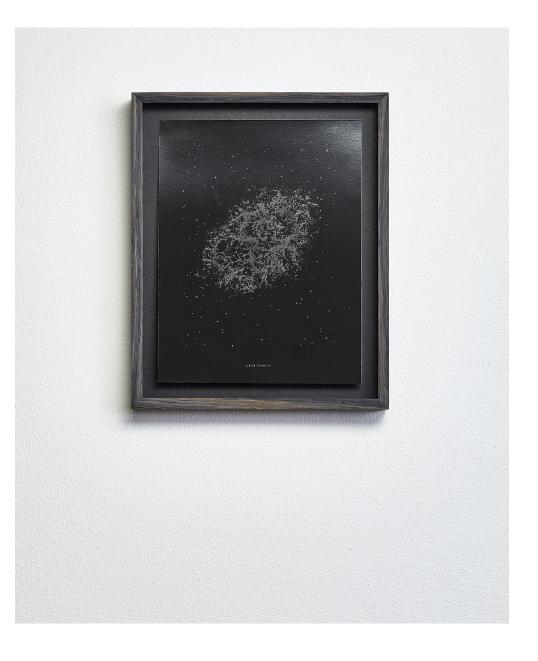

BOX FRAME, EUROPEAN WHITE OAK DARKENED BY EBONISING PROCESS DISTANCE FLOAT MOUNT NON-REFLECTIVE UV ABSORBING GALLERY GLASS FRENCH CLEAT WALL MOUNTING SYSTEM CERTIFICATE OF AUTHENTICITY

FRAMED DIMENSIONS 35CM • 28CM • 4CM PRICE PRINT MOUNTED IN OAK BOX FRAME €600