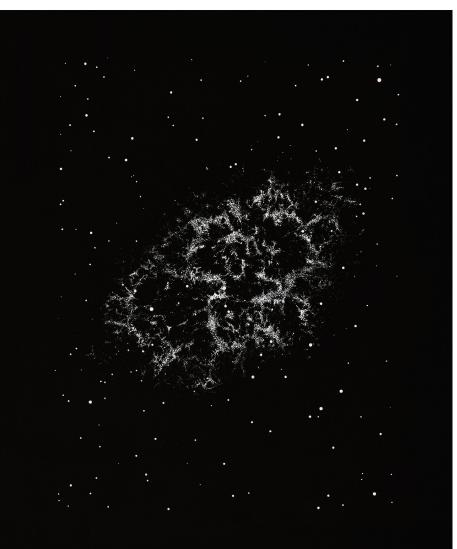

YOU CAN CHOOSE FROM A FRAMED OR UNFRAMED OPTION.

ANALOGUE PROCESS INVOLVING LIGHT AND ELEMENT OF CHANCE SEEMS APPROPRIATE WHEN TRYING TO EMULATE THE ELUSIVE LIGHT OF STARS IN AN ARTWORK.

CRAB NEBULA

DIMENSIONS 23CM • 34CM