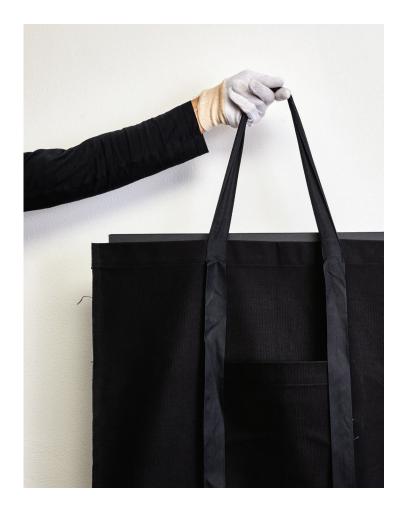

CUSTOM FOLIO WITH FINE PAPER SLEEVE MEETING STRICT ARCHIVAL STANDARDS. CERTIFICATE OF AUTHENTICITY PRICE PRINT PRESENTED IN CUSTOM FOLIO €450

DIMENSION 35CM • 40CM

CUSTOM HAND MADE GIFT BAG FROM ROBUST COTTON CANVAS PRICE CUSTOM HAND MADE GIFT BAG €50