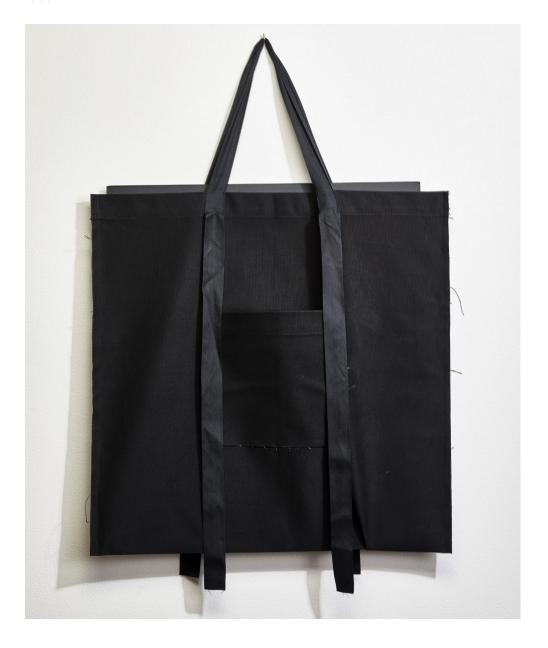

CUSTOM FOLIO WITH FINE PAPER SLEEVE MEETING STRICT ARCHIVAL STANDARDS. CERTIFICATE OF AUTHENTICITY

DIMENSION 35CM • 40CM

PRICE
CUSTOM HAND MADE GIFT BAG
€50

CUSTOM HAND MADE GIFT BAG FROM ROBUST COTTON CANVAS