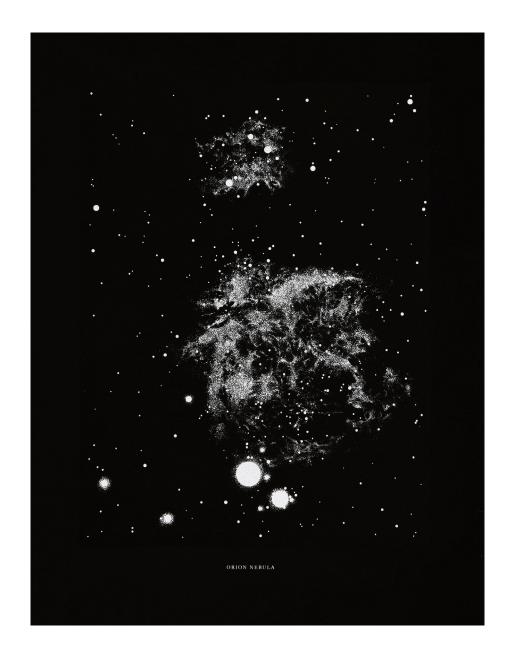

## HORSEHEAD NEBULA

SILVER GELATINE FIBRE BASED PRINT

EACH PRINT IS INDIVIDUALLY DEVELOPED BY HAND AND THOROUGHLY WASHED TO GALLERY ARCHIVAL STANDARDS. THE PRINTS DRY OVER 24HOUR PERIOD TAPED TO SHEET OF GLASS. PRODUCING PLEASING SHEEN AND FINE TEXTURE.

YOU CAN CHOOSE FROM A FRAMED OR UNFRAMED OPTION.

ANALOGUE PROCESS INVOLVING LIGHT AND ELEMENT
OF CHANCE SEEMS APPROPRIATE WHEN TRYING TO EMULATE
THE ELUSIVE LIGHT OF STARS IN AN ARTWORK.

PRICE
PRINT MOUNTED IN OAK BOX FRAME
€600