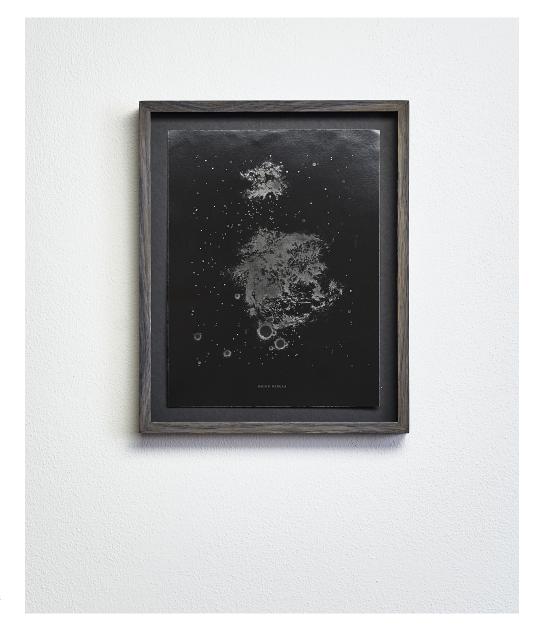

BOX FRAME, EUROPEAN WHITE OAK

DARKENED BY EBONISING PROCESS

DISTANCE FLOAT MOUNT

NON-REFLECTIVE UV ABSORBING GALLERY GLASS

FRENCH CLEAT WALL MOUNTING SYSTEM

CERTIFICATE OF AUTHENTICITY

FRAMED DIMENSIONS 35CM • 28CM • 4CM