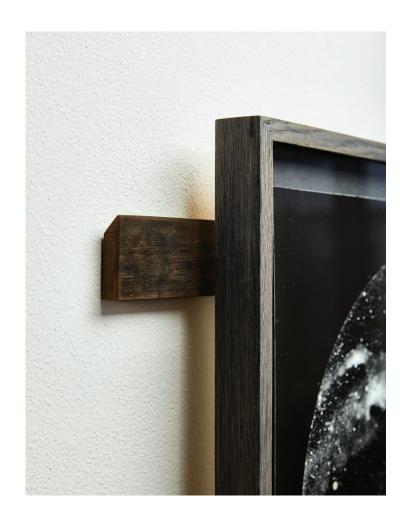

BOX FRAME, EUROPEAN WHITE OAK

DARKENED BY EBONISING PROCESS

DISTANCE FLOAT MOUNT

NON-REFLECTIVE UV ABSORBING GALLERY GLASS

FRENCH CLEAT WALL MOUNTING SYSTEM

CERTIFICATE OF AUTHENTICITY

FRAMED DIMENSIONS 35CM • 28CM • 4CM