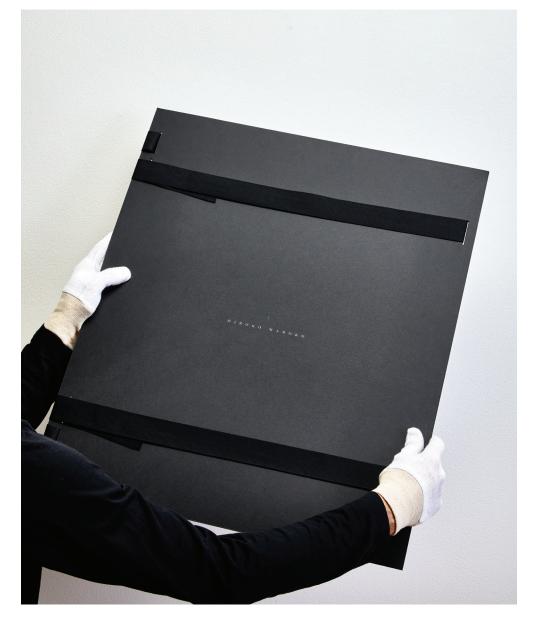

CUSTOM FOLIO WITH FINE PAPER SLEEVE MEETING STRICT ARCHIVAL STANDARDS. CERTIFICATE OF AUTHENTICITY

DIMENSION 35CM • 40CM

PRICE
CUSTOM HAND MADE GIFT BAG
€50

CUSTOM HAND MADE GIFT BAG FROM ROBUST COTTON CANVAS