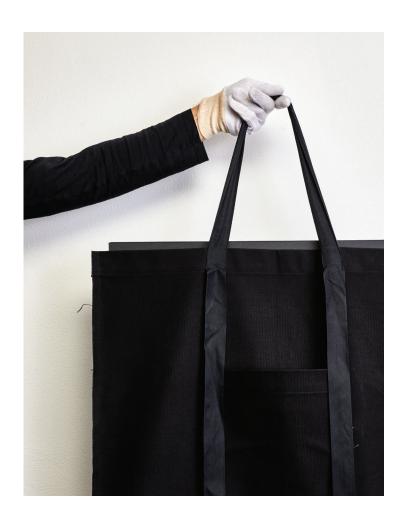

CUSTOM FOLIO WITH FINE PAPER SLEEVE MEETING STRICT ARCHIVAL STANDARDS. CERTIFICATE OF AUTHENTICITY

DIMENSION 35CM • 40CM

PRICE
CUSTOM HAND MADE GIFT BAG
€50

CUSTOM HAND MADE GIFT BAG FROM ROBUST COTTON CANVAS