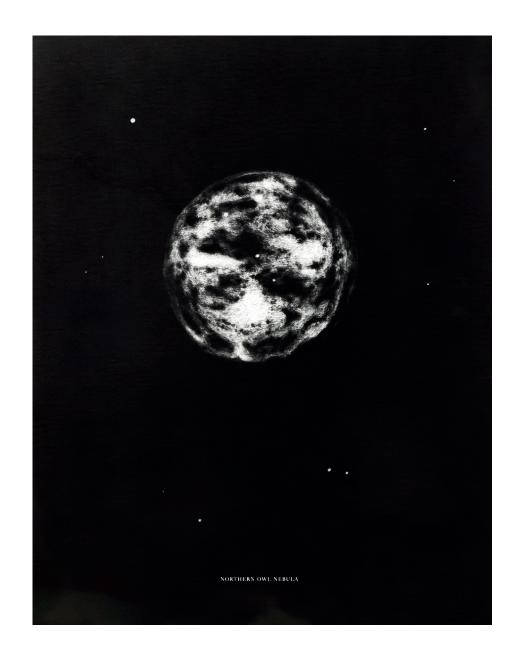

## NORTHERN OWL NEBULA

SILVER GELATINE FIBRE BASED PRINT

EACH PRINT IS INDIVIDUALLY DEVELOPED BY HAND AND THOROUGHLY WASHED TO GALLERY ARCHIVAL STANDARDS. THE PRINTS DRY OVER 24HOUR PERIOD TAPED TO SHEET OF GLASS. PRODUCING PLEASING SHEEN AND FINE TEXTURE.