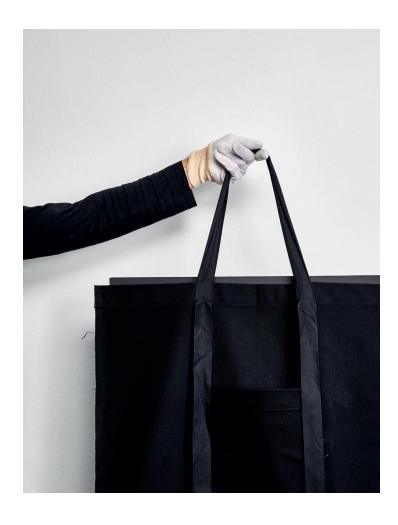

PRINT

EACH PRINT IS INDIVIDUALLY DEVELOPED BY HAND AND THOROUGHLY WASHED TO GALLERY ARCHIVAL STANDARDS. THE PRINTS DRY OVER 24HOUR PERIOD TAPED TO SHEET OF GLASS. PRODUCING PLEASING SHEEN AND FINE TEXTURE.

YOU CAN CHOOSE FROM A FRAMED OR UNFRAMED OPTION.

ANALOGUE PROCESS INVOLVING LIGHT AND ELEMENT
OF CHANCE SEEMS APPROPRIATE WHEN TRYING TO EMULATE
THE ELUSIVE LIGHT OF STARS IN AN ARTWORK.







BOX FRAME, EUROPEAN WHITE OAK
DARKENED BY EBONISING PROCESS
DISTANCE FLOAT MOUNT
NON-REFLECTIVE UV ABSORBING GALLERY GLASS
FRENCH CLEAT WALL MOUNTING SYSTEM
CERTIFICATE OF AUTHENTICITY



FRAMED DIMENSIONS 35CM • 28CM • 4CM



CUSTOM FOLIO WITH FINE PAPER SLEEVE MEETING STRICT ARCHIVAL STANDARDS. CERTIFICATE OF AUTHENTICITY

PRICE
PRINT PRESENTED IN CUSTOM FOLIO
€450



DIMENSION 35CM • 40CM



PRICE
CUSTOM HAND MADE GIFT BAG
€50



CUSTOM HAND MADE GIFT BAG FROM ROBUST COTTON CANVAS