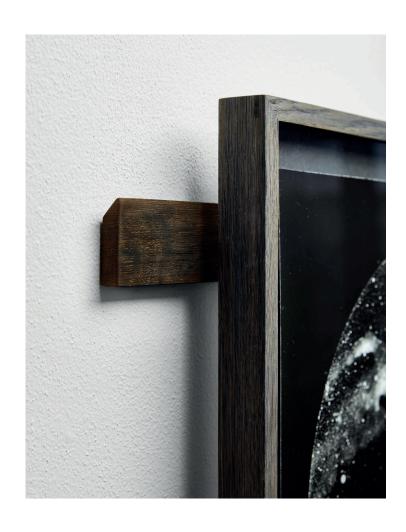

YOU CAN CHOOSE FROM A FRAMED OR UNFRAMED OPTION.

ANALOGUE PROCESS INVOLVING LIGHT AND ELEMENT
OF CHANCE SEEMS APPROPRIATE WHEN TRYING TO EMULATE
THE ELUSIVE LIGHT OF STARS IN AN ARTWORK.

BOX FRAME, EUROPEAN WHITE OAK
DARKENED BY EBONISING PROCESS
DISTANCE FLOAT MOUNT
NON-REFLECTIVE UV ABSORBING GALLERY GLASS
FRENCH CLEAT WALL MOUNTING SYSTEM
CERTIFICATE OF AUTHENTICITY

FRAMED DIMENSIONS 35CM • 28CM • 4CM

CUSTOM FOLIO WITH FINE PAPER SLEEVE MEETING STRICT ARCHIVAL STANDARDS. CERTIFICATE OF AUTHENTICITY

PRICE
PRINT PRESENTED IN CUSTOM FOLIO
€450

DIMENSION 35CM • 40CM

PRICE
CUSTOM HAND MADE GIFT BAG
€50