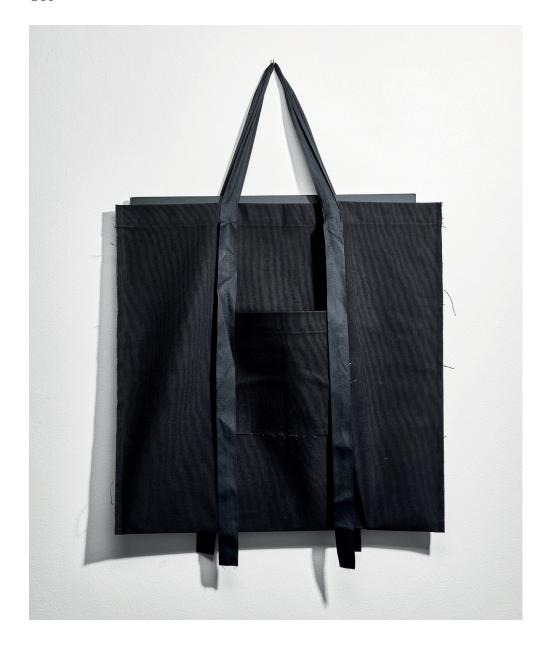

LOPED BY HAND AND THOROUGHLY WASHED TO GALLERY ARCHIVAL STANDARDS. THE PRINTS DRY OVER 24HOUR PERIOD TAPED TO SHEET OF GLASS. PRODUCING PLEASING SHEEN AND FINE TEXTURE.

YOU CAN CHOOSE FROM A FRAMED OR UNFRAMED OPTION.

ANALOGUE PROCESS INVOLVING LIGHT AND ELEMENT
OF CHANCE SEEMS APPROPRIATE WHEN TRYING TO EMULATE
THE ELUSIVE LIGHT OF STARS IN AN ARTWORK.







BOX FRAME, EUROPEAN WHITE OAK
DARKENED BY EBONISING PROCESS
DISTANCE FLOAT MOUNT
NON-REFLECTIVE UV ABSORBING GALLERY GLASS
FRENCH CLEAT WALL MOUNTING SYSTEM
CERTIFICATE OF AUTHENTICITY



FRAMED DIMENSIONS 35CM • 28CM • 4CM



CUSTOM FOLIO WITH FINE PAPER SLEEVE MEETING STRICT ARCHIVAL STANDARDS. CERTIFICATE OF AUTHENTICITY

PRICE
PRINT PRESENTED IN CUSTOM FOLIO
€450



DIMENSION 35CM • 40CM



PRICE
CUSTOM HAND MADE GIFT BAG
€50



CUSTOM HAND MADE GIFT BAG FROM ROBUST COTTON CANVAS