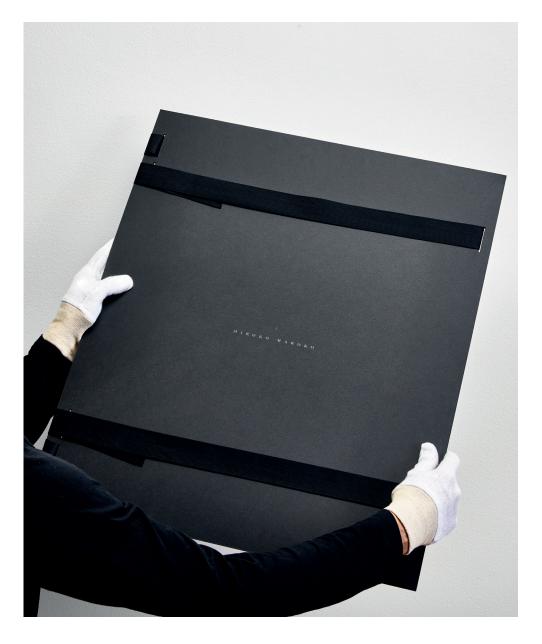

FRAMED DIMENSIONS 35CM • 28CM • 4CM

CUSTOM FOLIO WITH FINE PAPER SLEEVE MEETING STRICT ARCHIVAL STANDARDS. CERTIFICATE OF AUTHENTICITY

PRICE
PRINT PRESENTED IN CUSTOM FOLIO
€450

DIMENSION 35CM • 40CM

PRICE
CUSTOM HAND MADE GIFT BAG
€50